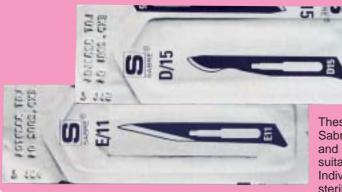

## SURGICAL BLADES

E/11 8 D/15

Blades supplied sterile, protected in single peel foil packs & boxed in 100's

These 2 Swann-Morton/ Sabre blades, the E/11 and D/15, are especially suitable for chiropodists. Individually packed and sterile, they are

produced in carbon steel using Swann-Morton's vast expertise and stringent quality controls. Single peel packs are in metal foil and VPI protected, 100 to a box.

Blades should not be fitted to handles with damaged or worn fitments.